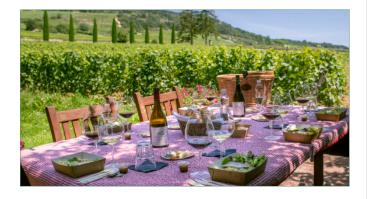

## DE LA CRÉE PICNIC

Enjoy your lunch break by opting for the **de la Crée Picnic.** 

Make the most of the beauty and peace of our vineyard. A light-hearted, *relaxing* time with friends and family awaits you.

Your basket will contain a cold main course, Burgundy cheese, a dessert and still water (330ml). All the ingredients are seasonal, fresh and local.

Check our wine list to buy a bottle, (or half bottles) to go with your food.