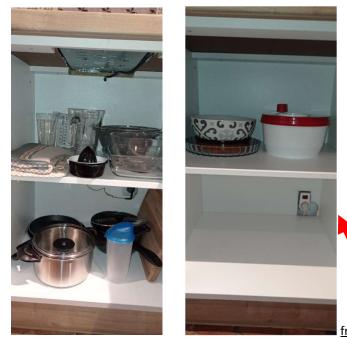

#### In the kitchen

#### Kitchen

High cupboard

Under the sink

fridge switch (lower cabinet) next to the fridge

**Low Furniture** 