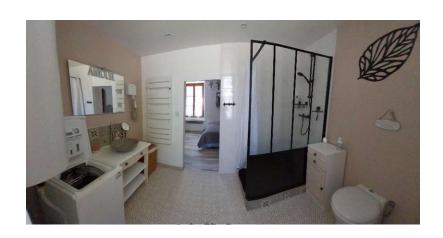

#### **Bathroom**

Hairdryer, Cleaning products, Hot water, Shower gel, soap and toilet paper, Bath towels, Bath mat, Washing machine

# **Bathroom**

Washing Machine, Stone Basin, Mirror, Hair Dryer, Towel Dryer

For the washing machine use the MAGIC 40° program, efficient and economical quick washing

Water heater (hot water production)

(Do not touch the setting, thank you)

# **Bathroom**

Shower with thermostatic faucet

WC Grinder 💖

ATTENTION only put the toilet paper provided by the Lodgin, Do not put anything else, a trash can is available for rolls, sanitary napkins, Tampons......