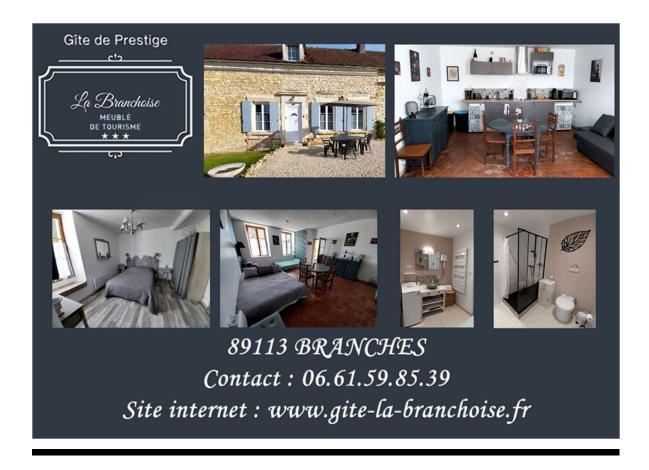

# **Housing:**

#### **Traveler access**

Access to the property's courtyard and garden (closed and secure parking)

#### What this accommodation offers:

#### Panoramic views

Courtyard view, Garden view

#### Kitchen and dining room

Equipped kitchen, Space where travelers can cook, Microwave oven, Basic kitchen equipment, Pots and pans, salt and pepper oil, Crockery (deep plates, dinner plates, dessert plates) and cutlery, Bowls, plates, cups, water glasses, wine glasses, champagne flutes etc... Top refrigerator with freezer compartment, Dishwasher, Seb single oven, Electric kettle, Tassimo coffee maker (Tassimo pods offered for the first night for 4 people), Grill -bread, Waffle maker, raclette service for 2 people, Vitroceramic hotplates, Instant coffee, Powdered chocolate, Tea, Dining table,

#### Living room

Flat screen TV, **convertible sofa (bed 121cm x 185cm) for children, convertible sofa (bed 140cm x 190cm) for adult**, duvet, fitted sheet, pillows, toad chair, living room table, Bluetooth speaker,

#### **Bathroom**

Hairdryer, Cleaning products, Hot water, Shower gel, soap and toilet paper, Bath towels, Bath mat, Washing machine

#### **Bedroom and linen**

**Double bed (140cm x 190cm)** Basic equipment, Duvet, fitted sheet, Storage space for clothes, Dressing room with hangers, Additional pillows and blankets, Storage space for clothes: dressing room and closet, Flat screen TV