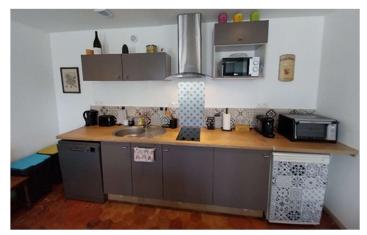

#### Kitchen and dining room

Equipped kitchen, Space where travelers can cook, Microwave oven, Basic kitchen equipment, Pots and pans, salt and pepper oil, Crockery (deep plates, dinner plates, dessert plates) and cutlery, Bowls, plates, cups, water glasses, wine glasses, champagne flutes etc... Top refrigerator with freezer compartment, Dishwasher, Seb single oven, Electric kettle, Tassimo coffee maker (Tassimo pods offered for the first night for 4 people), Grill -bread, Waffle maker, raclette service for 2 people, Vitroceramic hotplates, Instant coffee, Powdered chocolate, Tea, Dining table,

#### In the kitchen

#### **Home appliance**

1 Toaster

1 Electric kettle

1 Tassimo coffee maker

1 Microwave

1 Mini Oven

1 TOP BEKO dishwasher

1 TOP DOMIOS fridge

1 raclette service for 2 people

1 Waffle maker

1 Double glass-ceramic plate

1 Hood

**Selective sorting** 

Blue: Household waste, Yellow: Plastic, Paper, recycling

#### Kitchen

High cupboard

Under the sink

fridge switch (lower cabinet) next to the fridge

**Low Furniture** 