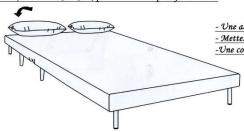

# Comment déplier le canapé en lit

how to unfold the sofa bed

Ouvrir la fermeture éclair délicatement , puis sortir les 2 pieds

Ouvrir les 2 fermetures éclair, puis sortir les deux pieds

Avancer le dossier, comme un Clic Clac, puis rabaisser le pour former le lit

- Une alese de protection est à votre disposition dans le dressing de la Chambre
- Mettez un Drap Housse à votre disposition dans le dressins de la Chambre -Une couette et 2 Oreillers sont à votre disposition dans le dressing de la Chambre