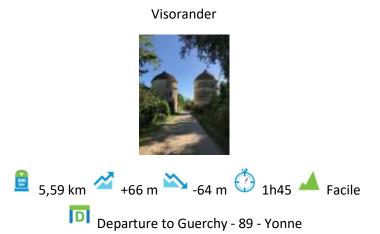

#### Guerchy-Fleury loop through fields and valleys

#### Visorander

Nice loop starting from Guerchy with beautiful landscapes because you have to climb to the top of the valley, views in the distance of Neuilly, Fleury-la-Vallée, Branches.

TO DISCOVER The hikes go to the site: