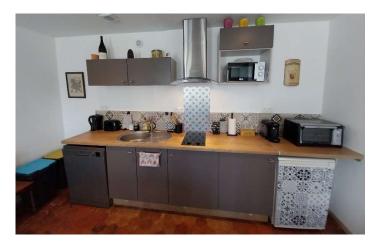

#### Kitchen and dining room

Equipped kitchen, Space where travelers can cook, Microwave oven, Basic kitchen equipment, Pots and pans, salt and pepper oil, Crockery (deep plates, dinner plates, dessert plates) and cutlery, Bowls, plates, cups, water glasses, wine glasses, champagne flutes etc... Top refrigerator with freezer compartment, Dishwasher, Seb single oven, Electric kettle, Tassimo coffee maker (Tassimo pods offered for the first night for 4 people), Grill -bread, Waffle maker, raclette service for 2 people, Vitroceramic hotplates, Instant coffee, Powdered chocolate, Tea, Dining table,

#### In the kitchen

#### Kitchen

High cupboard

Under the sink

fridge switch (lower cabinet) next to the fridge

**Low Furniture** 