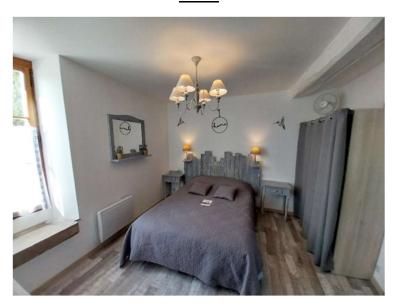

#### **Bedroom and linen**

**Double bed (140cm x 190cm)** Basic equipment, Duvet, fitted sheet, Storage space for clothes, Dressing room with hangers, Additional pillows and blankets, Storage space for clothes: dressing room and closet, Flat screen TV

# **Bedroom**

2 people (140cm x 190cm)

2 bedside tables with sockets on each side, flat screen TV

Dressing room with hangers, Plaid, Fleece blanket, Pillows,

Duvet for the convertible sofa, fitted sheet