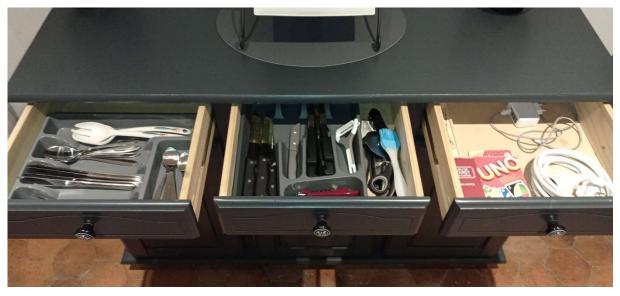

#### Kitchen

High cupboard

Under the sink

fridge switch (lower cabinet) next to the fridge

**Low Furniture** 

#### Dining room

<u>Details of the dishes on the inventory sheet</u> <u>Living room</u>