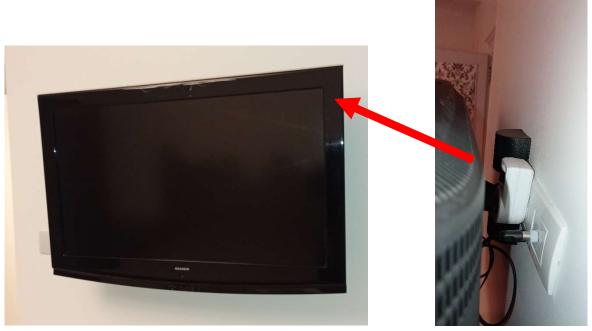

#### **How to Turn on the Living Room TV**

Please do not leave the TV on standby

How to Turn on the Bedroom TV

Please do not leave the TV on standby