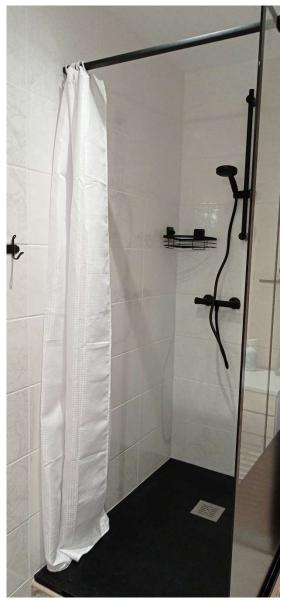

# **Bathroom**

Shower with thermostatic faucet

WC Grinder 💖

ATTENTION only put the toilet paper provided by the Lodgin, Do not put anything else, a trash can is available for rolls, sanitary napkins, Tampons......