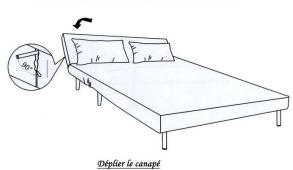

# Comment déplier le canapé en lit

how to unfold the sofa bed

Ouvrir la fermeture éclair délicatement , puis sortir les 2 pieds

Ouvrir les 2 fermetures éclair, puis sortir les deux pieds

Avancer le dossier, comme un Clic Clac, puis rabaisser le pour former le lit