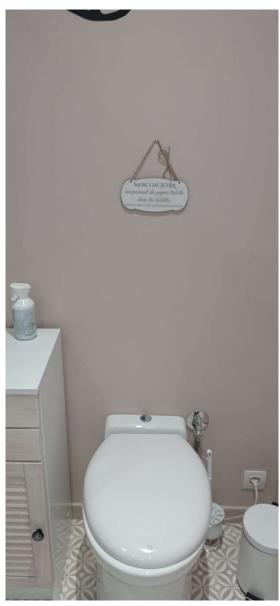

# **Bathroom**

Shower with thermostatic faucet

WC Grinder 💖

ATTENTION only put the toilet paper provided by the Lodgin, Do not put anything else, a trash can is available for rolls, sanitary napkins, Tampons......