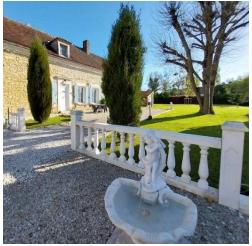

## <u>Garden</u>

swing Jacuzzi

From July to August from 4:30 p.m. to 7:30 p.m.

#### Outside

Outdoor furniture, Outdoor dining area, Barbecue, Deck chairs, Swing, Jacuzzi (from July to August Hours: 4:30 p.m. to 7:30 p.m.) children are under parental supervision. The owner declines all responsibility in the event of accidents. Any damage will be charged. Important The Jacuzzi must be under the supervision of parents, it is forbidden to jump into the jacuzzi, it is a relaxation area.