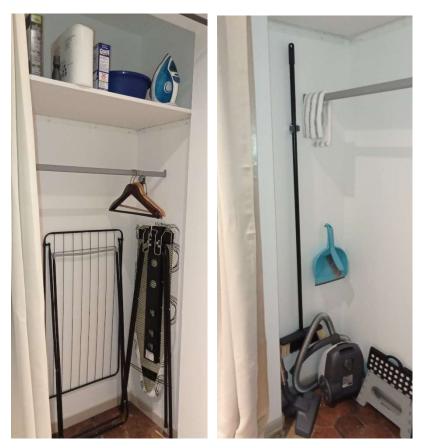

#### **Corridor**

#### In the closet at the entrance

Ironing board, drying rack, hangers, brooms, vacuum cleaner, dustpan and brush, mop bucket, step stool

Vacuum cleaner bags, paper towels, detergent for hand washing clothes, basin, iron