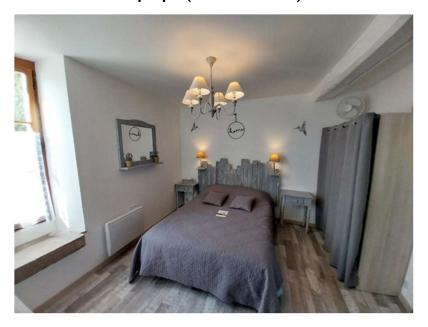

#### **Bedroom and linen**

**Double bed (140cm x 190cm)** Basic equipment, Duvet, fitted sheet, Storage space for clothes, Dressing room with hangers, Additional pillows and blankets, Storage space for clothes: dressing room and closet, Flat screen TV

# **Bedroom**

2 people (140cm x 190cm)

2 bedside tables with sockets on each side, flat screen TV

Dressing room with hangers, Plaid, Fleece blanket, Pillows,

Duvet for the convertible sofa, fitted sheet