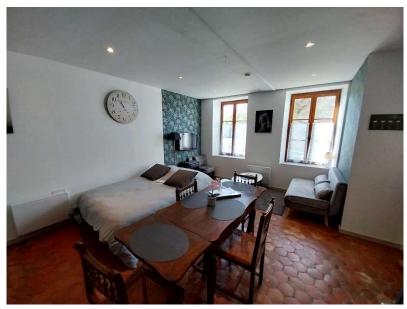

#### Living room

Flat screen TV, **convertible sofa (bed 121cm x 185cm) for children, convertible sofa (bed 140cm x 190cm) for adult**, duvet, fitted sheet, pillows, toad chair, living room table, Bluetooth speaker,

## convertible sofa (bed 121cm x 185cm) for children,

convertible sofa (bed 140cm x 190cm) for adult

# **Bedroom**

2 people (140cm x 190cm)

2 bedside tables with sockets on each side, flat screen TV

Dressing room with hangers, Plaid, Fleece blanket, Pillows,

Duvet for the convertible sofa, fitted sheet