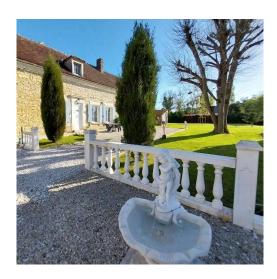

## <u>Garden</u>

swing Jacuzzi

From July to August from 4:30 p.m. to 7:30 p.m.

#### Outside

Outdoor furniture, Outdoor dining area, Barbecue, Deck chairs, Swing, Jacuzzi (from July to August Hours: 4:30 p.m. to 7:30 p.m.) children are under parental supervision. The owner declines all responsibility in the event of accidents. Any damage will be charged. Important The Jacuzzi must be under the supervision of parents, it is forbidden to jump into the jacuzzi, it is a relaxation area.