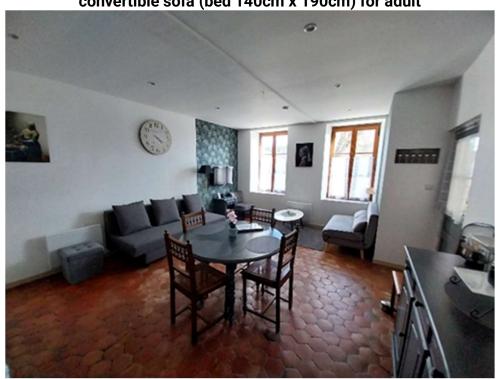

#### Living room

Flat screen TV, **convertible sofa (bed 121cm x 185cm) for children, convertible sofa (bed 140cm x 190cm) for adult**, duvet, fitted sheet, pillows, toad chair, living room table, Bluetooth speaker,