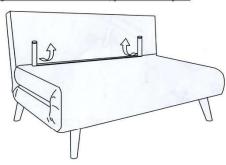

## convertible sofa (bed 121cm x 185cm) for children,

convertible sofa (bed 140cm x 190cm) for adult

# Comment déplier le canapé en lit

how to unfold the sofa bed

Ouvrir la fermeture éclair délicatement , puis sortir les 2 pieds

Ouvrir les 2 fermetures éclair, puis sortir les deux pieds

Avancer le dossier, comme un Clic Clac, puis rabaisser le pour former le lit