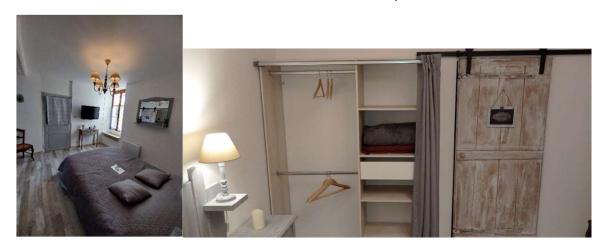

#### **Bedroom and linen**

**Double bed (140cm x 190cm)** Basic equipment, Duvet, fitted sheet, Storage space for clothes, Dressing room with hangers, Additional pillows and blankets, Storage space for clothes: dressing room and closet, Flat screen TV

# **Bedroom**

2 people (140cm x 190cm)

2 bedside tables with sockets on each side, flat screen TV

Dressing room with hangers, Plaid, Fleece blanket, Pillows,

Duvet for the convertible sofa, fitted sheet