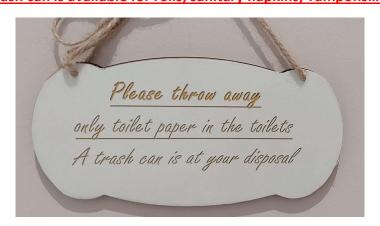

# **Bathroom**

Shower with thermostatic faucet

WC Grinder 💖

ATTENTION only put the toilet paper provided by the Lodgin, Do not put anything else, a trash can is available for rolls, sanitary napkins, Tampons......