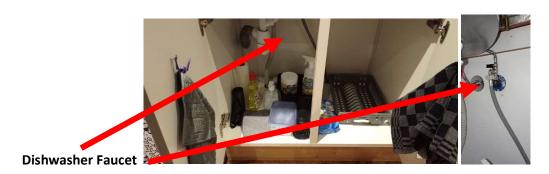

#### Kitchen

High cupboard

Under the sink

fridge switch (lower cabinet) next to the fridge

**Low Furniture** 