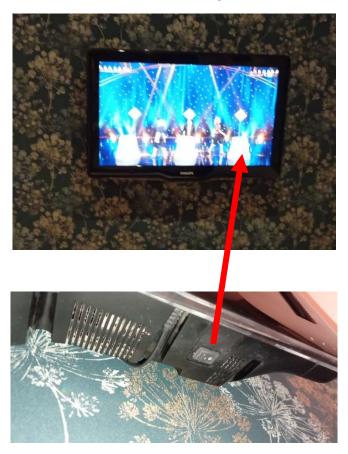

#### **How to Turn on the Living Room TV**

Please do not leave the TV on standby

How to Turn on the Bedroom TV

Please do not leave the TV on standby