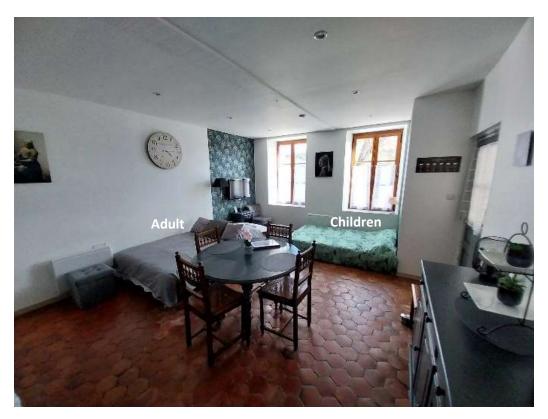

#### Living room

Flat screen TV, **convertible sofa (bed 121cm x 185cm) for children, convertible sofa (bed 140cm x 190cm) for adult**, duvet, fitted sheet, pillows, toad chair, living room table, Bluetooth speaker,

## convertible sofa (bed 121cm x 185cm) for children,

convertible sofa (bed 140cm x 190cm) for adult