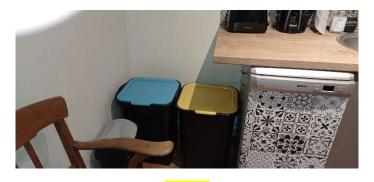

1 raclette service for 2 people

1 Waffle maker

1 Double glass-ceramic plate

1 Hood

**Selective sorting** 

Blue: Household waste, Yellow: Plastic, Paper, recycling