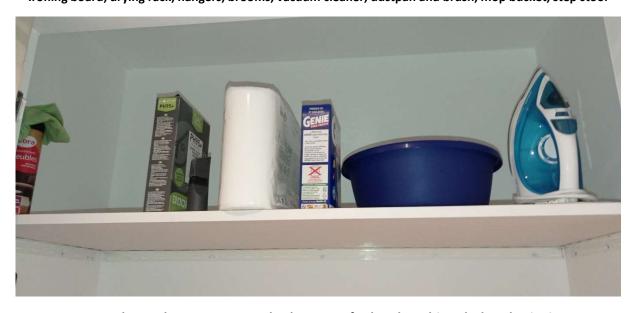

#### In the closet at the entrance

Ironing board, drying rack, hangers, brooms, vacuum cleaner, dustpan and brush, mop bucket, step stool

Vacuum cleaner bags, paper towels, detergent for hand washing clothes, basin, iron