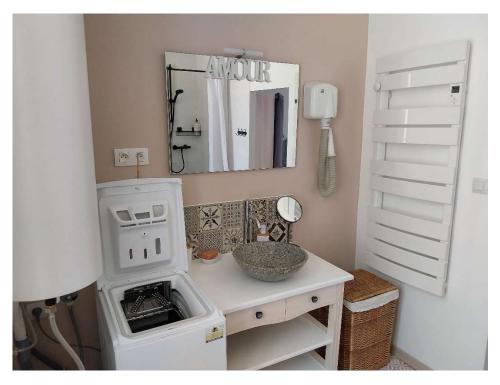

#### **Bathroom**

Hairdryer, Cleaning products, Hot water, Shower gel, soap and toilet paper, Bath towels, Bath mat, Washing machine

# **Bathroom**

Washing Machine, Stone Basin, Mirror, Hair Dryer, Towel Dryer

For the washing machine use the MAGIC 40° program, efficient and economical quick washing

Water heater (hot water production)

(Do not touch the setting, thank you)