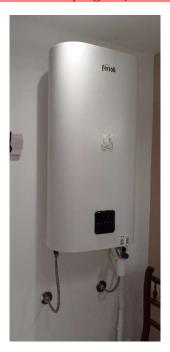

# **Bathroom**

Washing Machine, Stone Basin, Mirror, Hair Dryer, Towel Dryer

For the washing machine use the MAGIC 40° program, efficient and economical quick washing

Water heater (hot water production)

(Do not touch the setting, thank you)