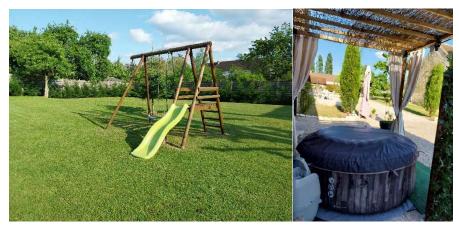

## <u>Garden</u>

swing Jacuzzi

From July to August from 4:30 p.m. to 7:30 p.m.

#### Outside

Outdoor furniture, Outdoor dining area, Barbecue, Deck chairs, Swing, Jacuzzi (from July to August Hours: 4:30 p.m. to 7:30 p.m.) children are under parental supervision. The owner declines all responsibility in the event of accidents. Any damage will be charged. Important The Jacuzzi must be under the supervision of parents, it is forbidden to jump into the jacuzzi, it is a relaxation area.